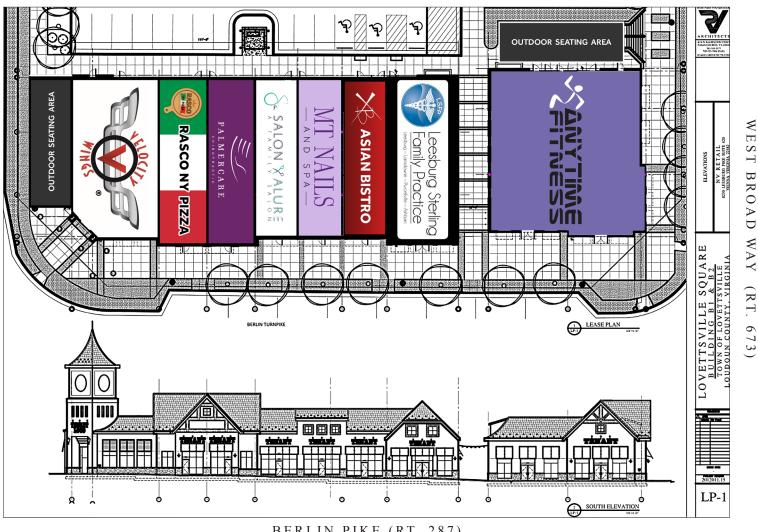

20,000 within a five (5) mile trade radius.
- Phase I of the center has ample dedicated retail parking (90+ spaces), and highly desirable signage opportunity facing VA 287.

### **2019 PROJECTED DEMOGRAPHICS**

| DISTANCE RING  | 3 Miles   | 4 Miles   | 5 Miles   |
|----------------|-----------|-----------|-----------|
| Population     | 9,114     | 15,063    | 17,850    |
| Avg. HH Income | \$125,189 | \$118,049 | \$121,559 |

#### **DEMOGRAPHICS 2022**

| DISTANCE RING  | 3 Miles   | 4 Miles   | 5 Miles   |
|----------------|-----------|-----------|-----------|
| Population     | 10,293    | 16,668    | 19,726    |
| Avg. HH Income | \$141,368 | \$134,271 | \$137,577 |



# OVETTSVILLE SQUARE

Intersection of W. Broadway and Berlin Turnpike (Rt. 287) Lovettsville, Virginia

## SITE MAP



BERLIN PIKE (RT. 287)

### **AVAILABILITIES**

Phase I is fully leased.

## **CONTACT INFO**

# **JUDD BOSTIAN**

jbostian@nvretail.com

703.448.4312

# PATRICK HAYDEN

phayden@nvretail.com 703.448.4307



# LOVETTSVILLE SQUARE

Intersection of W. Broadway and Berlin Turnpike (Rt. 287) Lovettsville, Virginia

## SITE PLAN