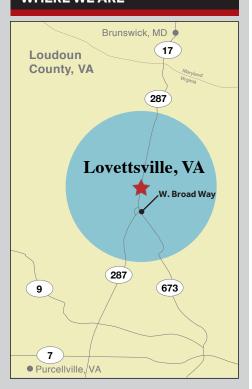

#### WHERE WE ARE

### **HIGHLIGHTS**

- Lovettsville Square is a dazzling neighborhood shopping center venue with vivid "Town Center" appeal – conveniently located in the heart of Lovettsville, VA (Loudoun County).
- The site directly fronts Berlin Turnpike (VA Rt. 287) the busy regional north-south connector between Purcellville, VA and Brunswick, MD.
- Phase I (18,000 SF) of the retail project is open and operating (with strong leasing momentum and quality co-tenancy), while Phase II is currently in the development planning stages.
- The Lovettsville trade area enjoys average household incomes of \$121,000+ and a population of approximately 20,000 within a five (5) mile trade radius.
- Phase I of the center has ample dedicated retail parking (90+ spaces), and highly desirable signage opportunity facing VA 287.