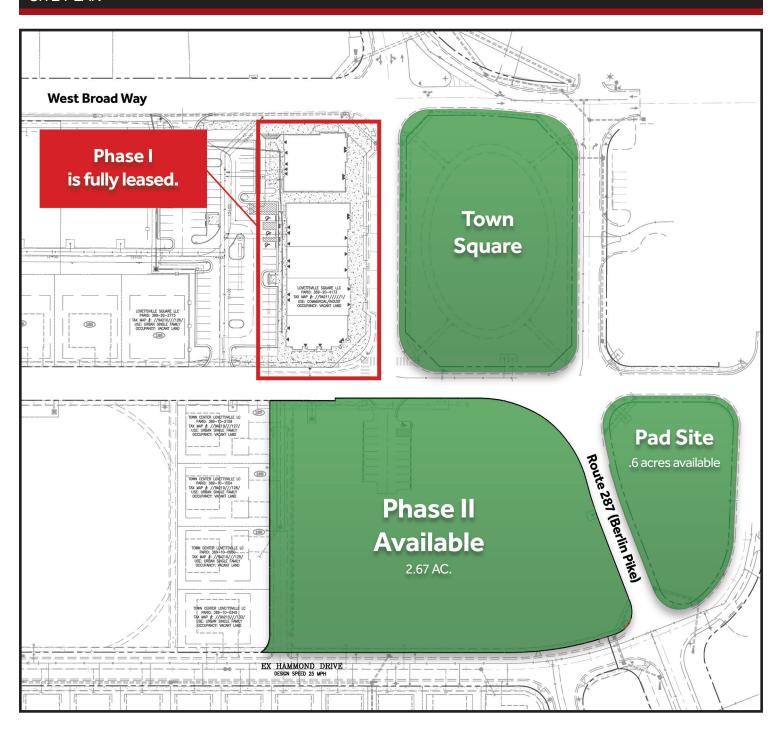

lation     | 9,114     | 15,063    | 17,850    |
| Avg. HH Income | \$125,189 | \$118,049 | \$121,559 |

#### **DEMOGRAPHICS 2022**

| DISTANCE RING  | 3 Miles   | 4 Miles   | 5 Miles   |
|----------------|-----------|-----------|-----------|
| Population     | 10,293    | 16,668    | 19,726    |
| Avg. HH Income | \$141,368 | \$134,271 | \$137,577 |



# OVETTSVILLE SQUARE

Intersection of W. Broadway and Berlin Turnpike (Rt. 287) Lovettsville, Virginia

## SITE MAP



BERLIN PIKE (RT. 287)

### **AVAILABILITIES**

Phase I is fully leased.

## **CONTACT INFO**

# **JUDD BOSTIAN**

jbostian@nvretail.com

703.448.4312

# PATRICK HAYDEN

phayden@nvretail.com 703.448.4307



# LOVETTSVILLE SQUARE

Intersection of W. Broadway and Berlin Turnpike (Rt. 287) Lovettsville, Virginia

## SITE PLAN