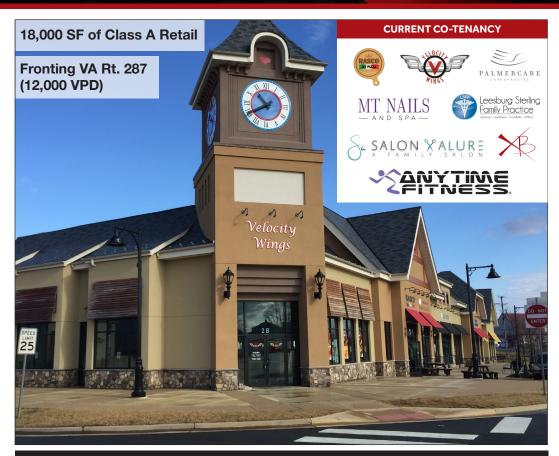

### **HIGHLIGHTS**

- Lovettsville Square is a dazzling neighborhood shopping center venue with vivid "Town Center" appeal – conveniently located in the heart of Lovettsville, VA (Loudoun County).
- The site directly fronts Berlin Turnpike (VA Rt. 287) the busy regional north-south connector between Purcellville, VA and Brunswick, MD.
- Phase I (18,000 SF) of the retail project is open and operating (with strong leasing momentum and quality co-tenancy), while Phase II is currently in the development planning stages.
- The Lovettsville trade area enjoys average household incomes of \$121,000+ and a population of approximately 20,000 within a five (5) mile trade radius.
- Phase I of the center has ample dedicated retail parking (90+ spaces), and highly desirable signage opportunity facing VA 287.