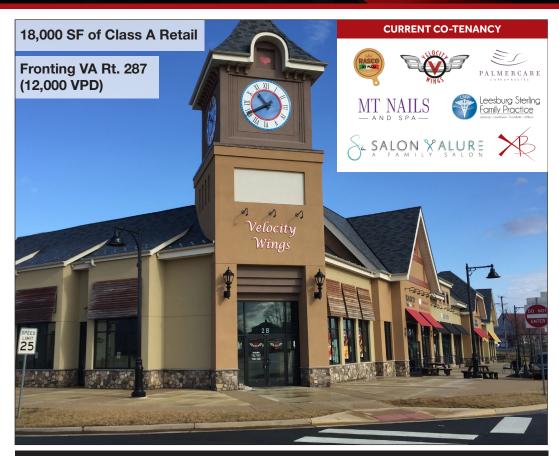

### **HIGHLIGHTS**

- Lovettsville Square is a dazzling neighborhood shopping center venue with vivid "Town Center" appeal – conveniently located in the heart of Lovettsville, VA (Loudoun County).
- The site directly fronts Berlin Turnpike (VA Rt. 287) the busy regional north-south connector between Purcellville, VA and Brunswick, MD.
- Phase I (18,000 SF) of the retail project is open and operating (with strong leasing momentum and quality co-tenancy), while Phase II is currently in the development planning stages.
- The Lovettsville trade area enjoys average household incomes of \$121,000+ and a population of approximately 20,000 within a five (5) mile trade radius.
- Phase I of the center has ample dedicated retail parking (90+ spaces), and highly desirable signage opportunity facing VA 287.

### **AVAILABILITIES**

**BUILDING B RETAIL: 18,000 s.f.** 

#H - 4,856sf

(divisible to 2,400 s.f.)