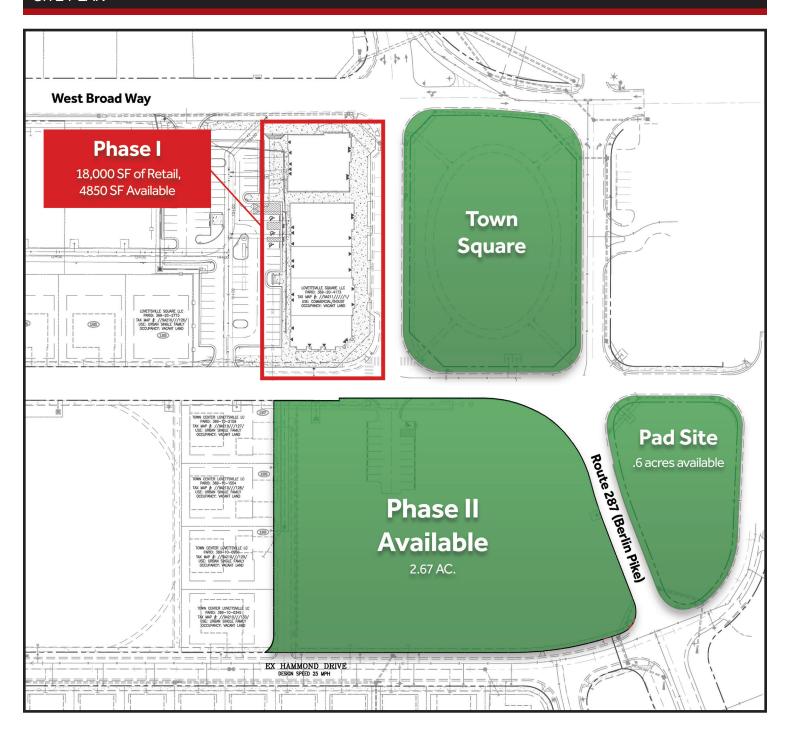

### SITE PLAN

### **HIGHLIGHTS**

- Lovettsville Square is a dazzling neighborhood shopping center venue with vivid "Town Center" appeal – conveniently located in the heart of Lovettsville, VA (Loudoun County).
- The site directly fronts Berlin Turnpike (VA Rt. 287) the busy regional north-south connector between Purcellville, VA and Brunswick, MD.
- Phase I (18,000 SF) of the retail project is open and operating (with strong leasing momentum and quality co-tenancy), while Phase II is currently in the development planning stages.
- The Lovettsville trade area enjoys average household incomes of \$121,000+ and a population of approximately 20,000 within a five (5) mile trade radius.
- Phase I of the center has ample dedicated retail parking (90+ spaces), and highly desirable signage opportunity facing VA 287.