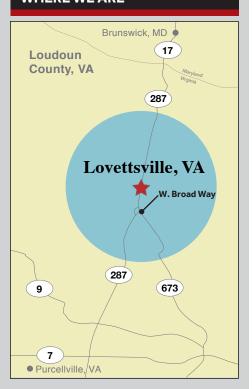

#### **WHERE WE ARE**

### LOVETTSVILLE SQUARE

Intersection of W. Broadway and Berlin Turnpike (Rt. 287)
Lovettsville, Virginia