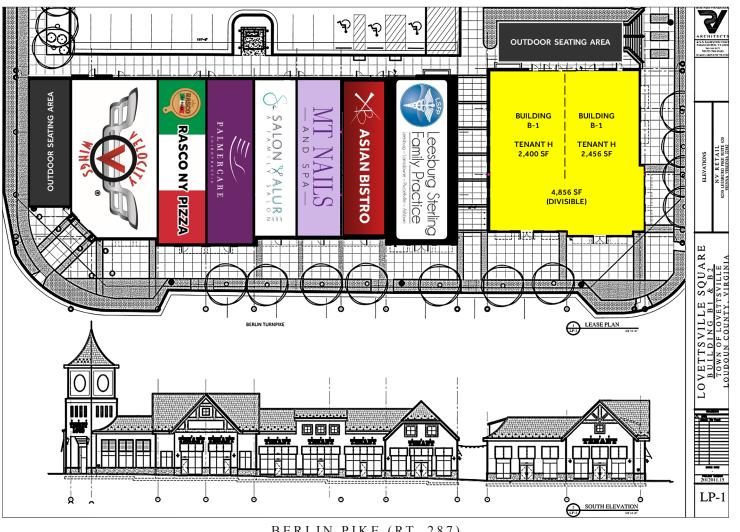

### SITE MAP

BERLIN PIKE (RT. 287)

### **AVAILABILITIES**

**BUILDING B RETAIL: 18,000 s.f.** 

#H - 4,856sf

(divisible to 2,400 s.f.)